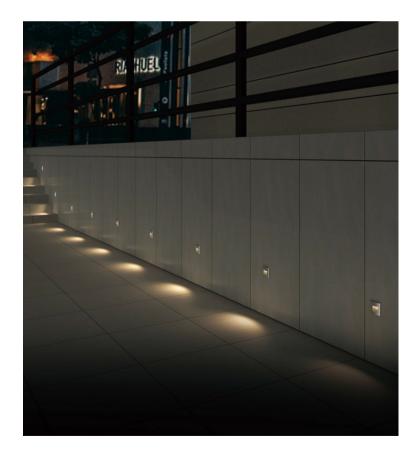

#### **Description:**

Introducing our Recessed LED Step Light: Featuring a pre-installed mounting box for seamless installation, this light is perfect for indoor stairs or walls, illuminating paths with its neat and compact design. With an IP67 rating, it's also an excellent choice for outdoor use. Constructed with die-cast powder-coated aluminum and equipped with SMD 3030 LEDs and a constant voltage input driver, this light ensures durability and efficiency. Choose from four dimming solutions—Triac, PWM, 1-10V, or DALI-for customizable lighting experiences. Illuminate your space with style and reliability using our Recessed LED Step Light.