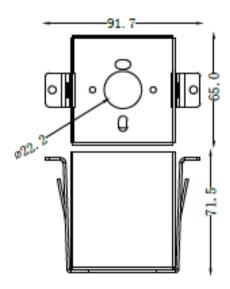

fficiency. Choose from four dimming solutions—Triac, PWM, 1-10V, or DALI-for customizable lighting experiences. Illuminate your space with style and reliability using our Recessed LED Step Light.

#### Model:SPLDA02243KDGKP

Optical:

CCT: 3000K Light source: 3 X 0.7W

Luminance: CW=103 WW=94.5

LED Type: SMD 3030 CRI: >80

**Electrical:** 

2.1W Rated Power: DC 24V Input voltage: 24V=230 Operating current (MA): 24V=5.5 Consumption:

LED driver: Constant Voltage Input, Constant Current Output

Life:

Lumen maintenance:: 50,000 Hrs 2 YEARS Warranty:

General:

IK: 10 IP: IP65 Finish color Availability: Dark Grey Certification: cETLus Operating Temperature: -20°C~40°C

Dimmable Support Triac PWM 1-10V Dali



TRIAC









# **RECESSED LED STAIR LIGHT & WALL LIGHT**

## **DIMENSIONS**









# **RECESSED LED STAIR LIGHT & WALL LIGHT**

## **PHOTOMETRIC:**