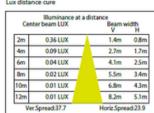

or customizable lighting experiences. Illuminate your space with style and reliability using our Recessed LED Step Light.

#### Model:SPLDA02243KDGKP

Optical:

CCT: 3000K Light source: 3 X 0.7W

Luminance: CW=103 WW=94.5

LED Type: SMD 3030 CRI: >80

**Electrical:** 

2.1W Rated Power: DC 24V Input voltage: 24V=230 Operating current (MA): 24V=5.5 Consumption:

LED driver: Constant Voltage Input, Constant Current Output

Life:

Lumen maintenance:: 50,000 Hrs 2 YEARS Warranty:

General:

IK: 10 IP: IP65 Finish color Availability: Dark Grey Certification: cETLus Operating Temperature: -20°C~40°C

Dimmable Support Triac PWM 1-10V Dali



TRIAC









# **RECESSED LED STAIR LIGHT & WALL LIGHT**

## **DIMENSIONS**









# **RECESSED LED STAIR LIGHT & WALL LIGHT**

## **PHOTOMETRIC:**