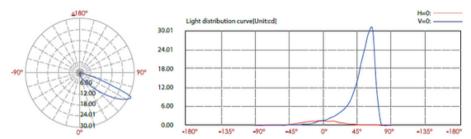

-for customizable lighting experiences. Illuminate your space with style and reliability using our Recessed LED Step Light.

#### Model:SPLDA02243KDGKP

Optical:

CCT: 3000K Light source: 3 X 0.7W

Luminance: CW=103 WW=94.5

LED Type: SMD 3030 CRI: >80

**Electrical:** 

2.1W Rated Power: DC 24V Input voltage: 24V=230 Operating current (MA): 24V=5.5 Consumption:

LED driver: Constant Voltage Input, Constant Current Output

Life:

Lumen maintenance:: 50,000 Hrs 2 YEARS Warranty:

General:

IK: 10 IP: IP65 Finish color Availability: Dark Grey Certification: cETLus Operating Temperature: -20°C~40°C

Dimmable Support Triac PWM 1-10V Dali



TRIAC









# **RECESSED LED STAIR LIGHT & WALL LIGHT**

## **DIMENSIONS**









# **RECESSED LED STAIR LIGHT & WALL LIGHT**

## **PHOTOMETRIC:**