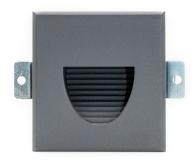

### RECESSED LED STAIR LIGHT & WALL LIGHT

#### **Description:**

Introducing our Recessed LED Step Light: Featuring a pre-installed mounting box for seamless installation, this light is perfect for indoor stairs or walls, illuminating paths with its neat and compact design. With an IP67 rating, it's also an excellent choice for outdoor use. Constructed with die-cast powder-coated aluminum and equipped with SMD 3030 LEDs and a constant voltage input driver, this light ensures durability and efficiency. Choose from four dimming solutions—Triac, PWM, 1-10V, or DALI-for customizable lighting experiences. Illuminate your space with style and reliability using our Recessed LED Step Light.