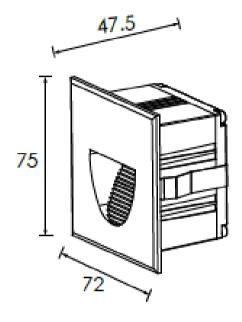

nd efficiency. Choose from four dimming solutions—Triac, PWM, 1-10V, or DALI-for customizable lighting experiences. Illuminate your space with style and reliability using our Recessed LED Step Light.

#### Model:SPLDA02243KDGKP

Optical:

CCT: 3000K Light source: 3 X 0.7W

Luminance: CW=103 WW=94.5

LED Type: SMD 3030 CRI: >80

**Electrical:** 

2.1W Rated Power: DC 24V Input voltage: 24V=230 Operating current (MA): 24V=5.5 Consumption:

LED driver: Constant Voltage Input, Constant Current Output

Life:

Lumen maintenance:: 50,000 Hrs 2 YEARS Warranty:

General:

IK: 10 IP: IP65 Finish color Availability: Dark Grey Certification: cETLus Operating Temperature: -20°C~40°C

Dimmable Support Triac PWM 1-10V Dali



TRIAC









# **RECESSED LED STAIR LIGHT & WALL LIGHT**

## **DIMENSIONS**









# **RECESSED LED STAIR LIGHT & WALL LIGHT**

## **PHOTOMETRIC:**